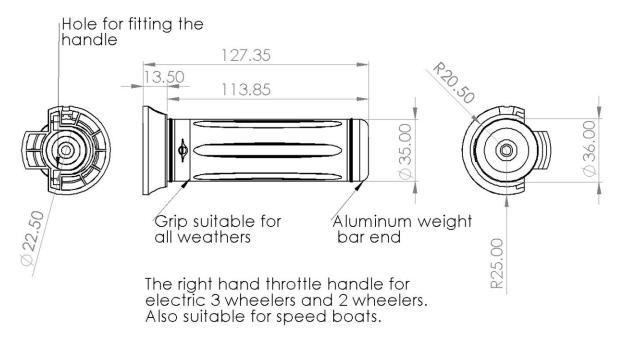

Hall effect Hand throttle, Model HETPS

**Dimensions** 

# Right hand side of the throttle