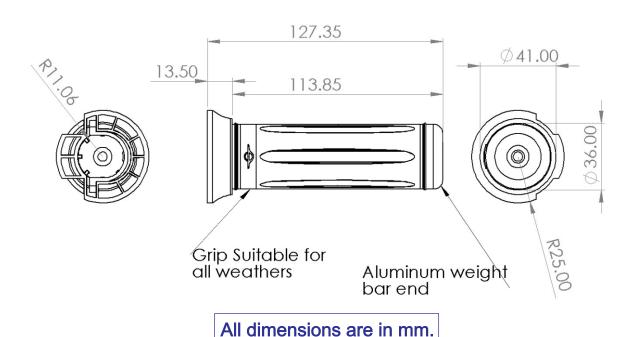

Hall effect Hand throttle, Model HETPS

**Dimensions** 

# Left hand side of the throttle