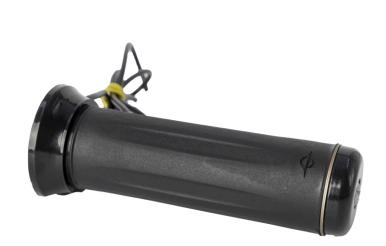

### Hall effect Hand throttle, Model HETPS

### **Product Image**





## **Applications**

- Hand throttle for 2 wheelers.
- Hand throttle for 3 wheelers.
- Hand throttle for speed boats.

#### **Features**

- Developing and manufacturing of hand throttle as per customer's need.
- The throttle works on Hall effect technology.
- Angle of Rotation: 65 degrees
- Auxiliary supply: +5 VDC (+/-10%)
- Output variants: 0.5-4.5 VDC (10% 90% of supply).
- Bar end weight made of aluminum.
- Sturdy Design.
- Operating temperature: -20 °C to 60 °C.





Hall effect Hand throttle, Model HETPS

**Dimensions** 

# Right hand side of the throttle



# Left hand side of the throttle