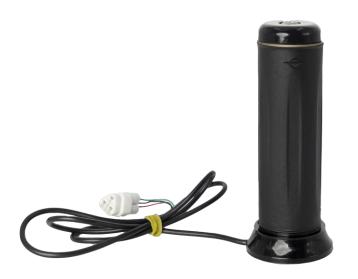

### Hall effect Hand throttle, Model HETPS

### **Product Image**





## **Applications**

- Hand throttle for 2 wheelers.
- Hand throttle for 3 wheelers.
- Hand throttle for speed boats.

#### **Features**

- Developing and manufacturing of hand throttle as per customer's need.
- The throttle works on Hall effect technology.
- Angle of Rotation: 65 degrees
- Auxiliary supply: +5 VDC (+/-10%)
- Output variants: 0.5-4.5 VDC (10% 90% of supply).
- Bar end weight made of aluminum.
- Sturdy Design.
- Operating temperature: -20 °C to 60 °C.





Hall effect Hand throttle, Model HETPS

**Dimensions** 

# Right hand side of the throttle



# Left hand side of the throttle