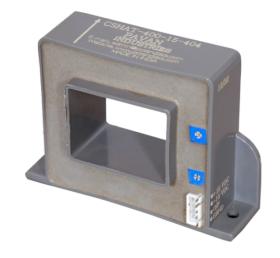

## **Open Loop Current Sensor**

Model: CSHAT - 200... 1500 - 15

#### **Product:**