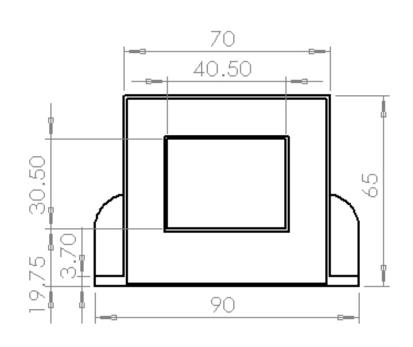

| ±1%                |
| Linearity                                                | <1% of Imax        |
| Output Offset Voltage @ 0A (Excluding Electrical Offset) | < ±20mV            |
| Frequency Bandwidth (-3dB)                               | DC -25KHz          |
| Primary Nominal                                          | Any Current Rating |
| RMS Current                                              | From 200 to 1500A  |

### **Mechanical Characteristics:**

| Ambient Operating Temperature | -25°C to +105°C |
|-------------------------------|-----------------|
| Ambient Storage Temperature   | -25°C to +105°C |
| Mass                          | 300gm           |



## **Open Loop Current Sensor**

Model: CSHAT - 200... 1500 - 15

# **Dimensional Drawings:**