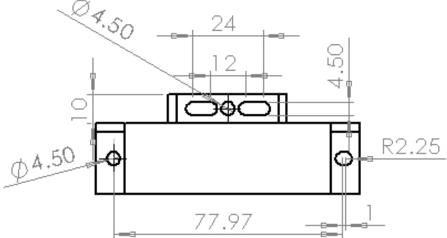

| ±1%                |
| Linearity                                                | <1% of Imax        |
| Output Offset Voltage @ 0A (Excluding Electrical Offset) | < ±20mV            |
| Frequency Bandwidth (-3dB)                               | DC -25KHz          |
| Primary Nominal                                          | Any Current Rating |
| RMS Current                                              | From 200 to 1500A  |

### **Mechanical Characteristics:**

| Ambient Operating Temperature | -25°C to +105°C |
|-------------------------------|-----------------|
| Ambient Storage Temperature   | -25°C to +105°C |
| Mass                          | 300gm           |



## **Open Loop Current Sensor**

Model: CSHAT - 200... 1500 - 15

# **Dimensional Drawings:**