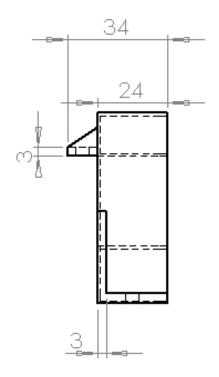

| ±1%                |
| Linearity                                                | <1% of Imax        |
| Output Offset Voltage @ 0A (Excluding Electrical Offset) | < ±20mV            |
| Frequency Bandwidth (-3dB)                               | DC -25KHz          |
| Primary Nominal                                          | Any Current Rating |
| RMS Current                                              | From 200 to 1500A  |

### **Mechanical Characteristics:**

| Ambient Operating Temperature | -25°C to +105°C |
|-------------------------------|-----------------|
| Ambient Storage Temperature   | -25°C to +105°C |
| Mass                          | 300gm           |



## **Open Loop Current Sensor**

Model: CSHAT - 200... 1500 - 15

# **Dimensional Drawings:**