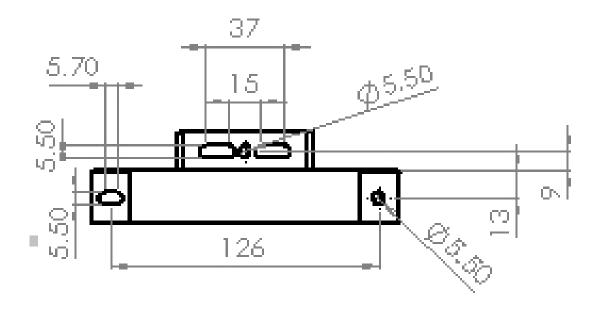

**Product:** 

Compliant Product

E Certified Product

Compliant Product

Certified Product

**Open Loop Current Sensor** 

Model: CSHAX - 500... 2500 - 15

Dimensional Drawings: