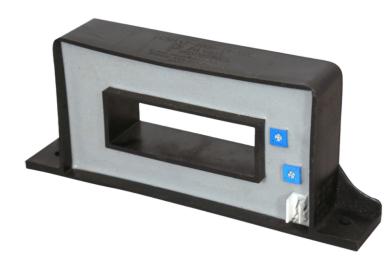

**Open Loop Current Sensor** 

## Model: CSHAX - 500... 2500 - 15

- Power Supplies of Welding Machines
- Robotics
- UPS & SMPS
- Electric Vehicles
- AC Variable Speed Drives
- Batteries
- Automation

Electrical Characteristics:

| Supply Voltage                                           | ±15VDC (±10%)      |
|----------------------------------------------------------|--------------------|
| Current Consumption                                      | < ±25mA            |
| Output Voltage @ Imax, R=10KΩ @ 25°C                     | ±4 ±0.04VDC        |
| Accuracy @ Ta = 25°C                                     | ±1%                |
| Linearity                                                | <1% of Imax        |
| Output Offset Voltage @ 0A (Excluding Electrical Offset) | < ±20mV            |
| Frequency Bandwidth (-3dB)                               | DC -25KHz          |
| Primary Nominal                                          | Any Current Rating |
| RMS Current                                              | From 500 to 2500A  |