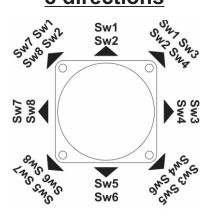

t Switch    |
| White  | Reverse Switch |
| Purple | Right Switch   |

### **Single Axis Dual Switch**

| Red    | Common             |
|--------|--------------------|
| Orange | 1st Switch Forward |
| Brown  | 2nd Switch Forward |
| White  | 1st Switch Reverse |
| Purple | 2nd Switch Reverse |

### **Single Axis Single Switch**

| Red    | Common         |
|--------|----------------|
| Orange | Forward Switch |
| Brown  | Reverse Switch |

**Ordering information** 

MSSJ-42-\_\_-

A- Single Axis
B- Dual Axis

X- Single switch in each direction

Y- Dual switch in each direction

- 2- Two direction switching
- 4- Four direction switching
- 8- Eight direction switching

Products can be developed as per the customer requirement



### Switching details:

## **Double switch in** 8 directions



# Double switch in 4 directions



# Double switch in 2 directions



## Single switch in 8 directions



# Single switch in 4 directions



# Single switch in 2 directions