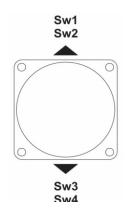

### **Single Axis Dual Switch**

| Red    | Common             |
|--------|--------------------|
| Orange | 1st Switch Forward |
| Brown  | 2nd Switch Forward |
| White  | 1st Switch Reverse |
| Purple | 2nd Switch Reverse |

### **Single Axis Single Switch**

| Red    | Common         |
|--------|----------------|
| Orange | Forward Switch |
| Brown  | Reverse Switch |

**Ordering information** 

MSSJ-42-\_\_-

A- Single Axis
B- Dual Axis

X- Single switch in each direction

Y- Dual switch in each direction

- 2- Two direction switching
- 4- Four direction switching
- 8- Eight direction switching

Products can be developed as per the customer requirement



### Switching details:

## **Double switch in** 8 directions



# Double switch in 4 directions



# Double switch in 2 directions



## Single switch in 8 directions



# Single switch in 4 directions



# Single switch in 2 directions