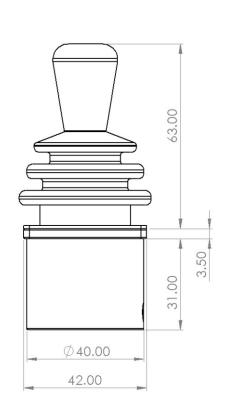

-road vehicles
- Marine application

### **Specifications**

| Mechanical Life Cycle | Upto 1 million Mechanical Operations |
|-----------------------|--------------------------------------|
| Current Rating        | Upto 3 Amp.                          |
| Shaft Material        | Brass                                |
| Shaft diameter        | 4.7 mm                               |
| Flange Material       | Aluminium                            |
| Back Cover Material   | ABS                                  |
| Maximum Voltage       | 125 VAC                              |
| Operating Angle       | <u>+</u> 20 Deg.                     |
| Above Panel           | IP 65                                |
| Temperature Range     | -25°C to 85°C                        |



#### **Dimensions**





Wiring details

## **Dual Axis Double Switches**

| Red    | Common             |
|--------|--------------------|
| Blue   | 1st Switch Forward |
| Green  | 2nd Switch Forward |
| Orange | 1st Switch Left    |
| Brown  | 2nd Switch Left    |
| Black  | 1st Switch Reverse |
| Yellow | 2nd Switch Reverse |
| Purple | 1st Switch Right   |
| White  | 2nd Switch Right   |
| Grey   |                    |



Wiring details

## **Dual Axis Single Switch**

| Red    | Common         |
|--------|----------------|
| Orange | Forward Switch |
| Brown  | Left Switch    |
| White  | Reverse Switch |
| Purple | Right Switch   |

### **Single Axis Dual Switch**

| Red    | Common             |
|--------|--------------------|
| Orange | 1st Switch Forward |
| Brown  | 2nd Switch Forward |
| White  | 1s