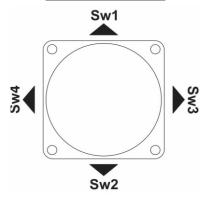

----|--------------------|
| Orange | 1st Switch Forward |
| Brown  | 2nd Switch Forward |
| White  | 1st Switch Reverse |
| Purple | 2nd Switch Reverse |

### **Single Axis Single Switch**

| Red    | Common         |
|--------|----------------|
| Orange | Forward Switch |
| Brown  | Reverse Switch |

**Ordering information** 

MSSJ-42-\_\_-

A- Single Axis
B- Dual Axis

X- Single switch in each direction

Y- Dual switch in each direction

- 2- Two direction switching
- 4- Four direction switching
- 8- Eight direction switching

Products can be developed as per the customer requirement



### Switching details:

## **Double switch in** 8 directions



# Double switch in 4 directions



# Double switch in 2 directions



## Single switch in 8 directions



# Single switch in 4 directions



# Single switch in 2 directions