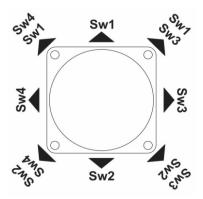

Red    | Common             |
|--------|--------------------|
| Orange | 1st Switch Forward |
| Brown  | 2nd Switch Forward |
| White  | 1st Switch Reverse |
| Purple | 2nd Switch Reverse |

### **Single Axis Single Switch**

| Red    | Common         |
|--------|----------------|
| Orange | Forward Switch |
| Brown  | Reverse Switch |

**Ordering information** 

MSSJ-42-\_\_-

A- Single Axis
B- Dual Axis

X- Single switch in each direction

Y- Dual switch in each direction

- 2- Two direction switching
- 4- Four direction switching
- 8- Eight direction switching

Products can be developed as per the customer requirement



### Switching details:

## **Double switch in** 8 directions



# Double switch in 4 directions



# Double switch in 2 directions



## Single switch in 8 directions



# Single switch in 4 directions



# Single switch in 2 directions