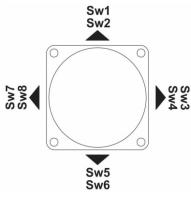

itch |
| Purple | Right Switch   |

### **Single Axis Dual Switch**

| Red    | Common             |
|--------|--------------------|
| Orange | 1st Switch Forward |
| Brown  | 2nd Switch Forward |
| White  | 1st Switch Reverse |
| Purple | 2nd Switch Reverse |

### **Single Axis Single Switch**

| Red    | Common         |
|--------|----------------|
| Orange | Forward Switch |
| Brown  | Reverse Switch |

**Ordering information** 

MSSJ-42-\_\_-

A- Single Axis
B- Dual Axis

X- Single switch in each direction

Y- Dual switch in each direction

- 2- Two direction switching
- 4- Four direction switching
- 8- Eight direction switching

Products can be developed as per the customer requirement



### Switching details:

## **Double switch in** 8 directions



# Double switch in 4 directions



# Double switch in 2 directions



## Single switch in 8 directions



# Single switch in 4 directions



# Single switch in 2 directions