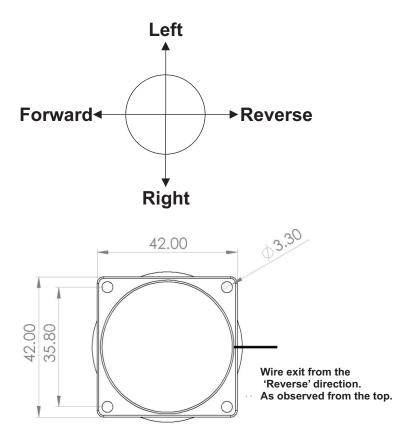

Wiring details

## **Dual Axis Single Switch**

| Red    | Common         |
|--------|----------------|
| Orange | Forward Switch |
| Brown  | Left Switch    |
| White  | Reverse Switch |
| Purple | Right Switch   |